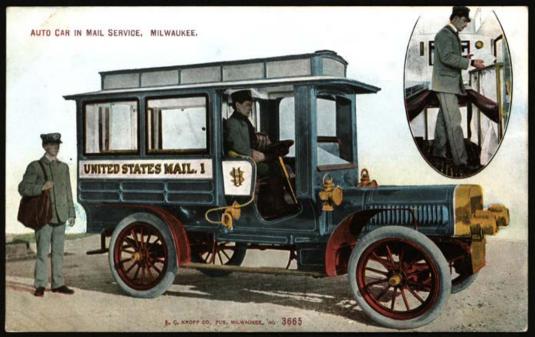

TYPE OF AUTO CAR IN MAIL SERVICE, MILWAUKEE, WIS. SIX BEING IN USE. CAR DESIGNED BY POSTMASTER DAVID C. OWEN, AND BUILT BY JOHNSON SERVICE CO, 35 H. P.

UNITED STATES MAIL. 1

11

INTERIOR OF CAR.

THE SPACE ABOVE IS RESERVED FOR POSTMARK